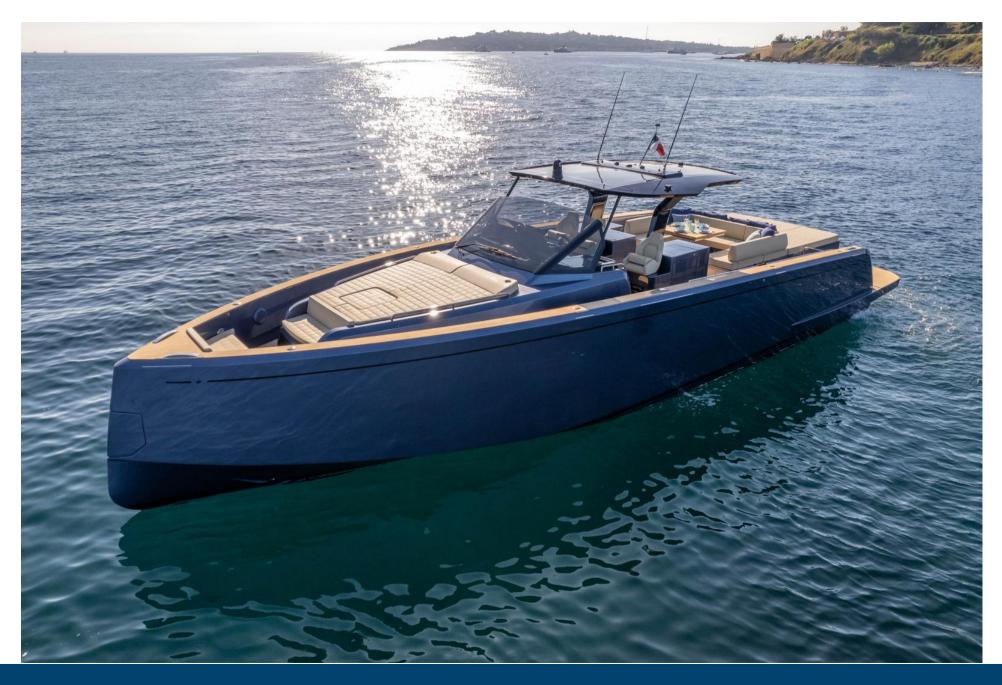

#### DESCRIPTION

#### SPECIFICATIONS

| RENT YOUR PARDO 50 AT THE PORT OF SAINT-TROPEZ                           | YEAR<br>2021 | LENGTH<br>15.20 |
|--------------------------------------------------------------------------|--------------|-----------------|
| THE PARDO 50 HAS AN EXCEPTIONAL DECK LAYOUT, AND AN ALWAYS ELEGANT LINE, |              |                 |
| THIS BOAT IS THE REFERENCE OF DAY BOATS PAR EXCELLENCE.                  |              |                 |
|                                                                          | WIDTH        | GUESTS CRUISING |
| THE PARDO 50 MANUFACTURED BY THE ITALIAN SHIPYARD CANTIERI DEL PARDO,    | 0.00         | 11              |
| MANUFACTURER OF THE GRAND SOLEIL SAILING BOAT, REMAINS A REFERENCE IN    |              |                 |
| HIGH-END PLEASURES.                                                      |              |                 |
| IN ADDITION OUR SHIPYARD SUNCAP COMPANY ENTIRELY CUSTOMIZES ITS BOATS    | CABINS       | HORSE POWER     |
| WHICH MAKES THEM EVEN MORE UNIQUE.                                       | 1            | 2 X 800 CV      |
| THE PARDO 50 IS A MOTOR BOAT WHICH IS CHARACTERIZED BY ITS WALKAROUND    |              |                 |
| DECK PLAN AND IMPRESSIVE VOLUMES FOR A 50 FEET BOAT.                     |              |                 |