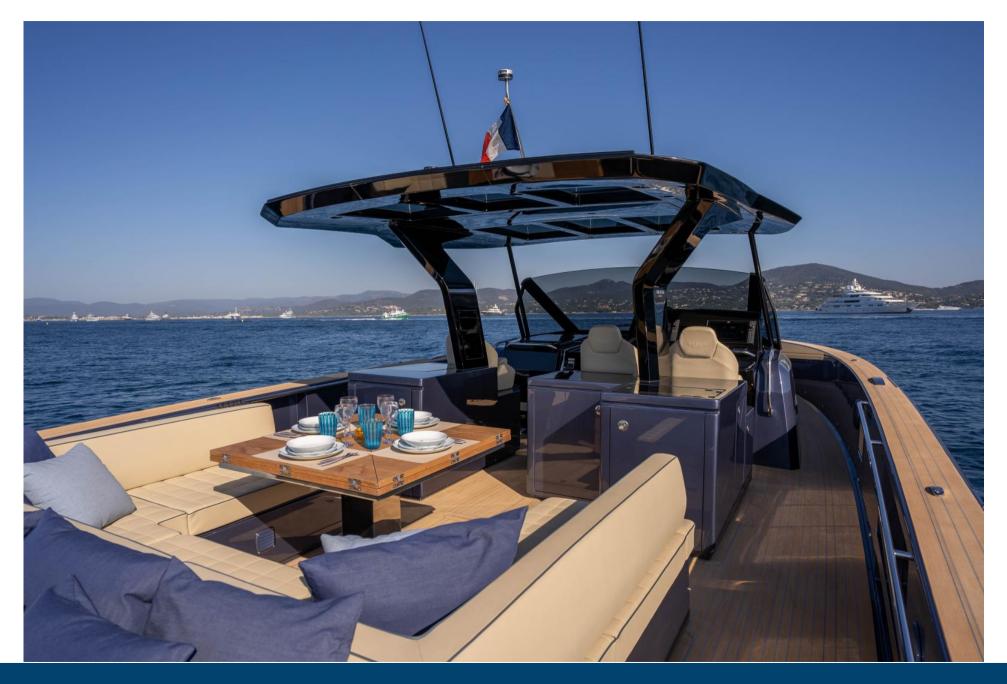

#### DESCRIPTION

ELEGANT, COMFORTABLE AND WELL FITTED, IT IS THE IDEAL BOAT TO DISCOVER ALL THE COVES IN OUR REGION BETWEEN MONACO AND THE ISLANDS OF PORQUEROLLES.

SAIL IN ELEGANCE TO THE BEACHES OF PAMPELONNE FOR A LUNCH AT CLUB 55, OR TO MOORÉA, TAHITI OR TO THE MORE FESTIVE BEACHES SUCH AS INDIE BEACH, BAGATELLE, NIKKI BEACH... OR, RATHER OPT FOR LUNCH ON BOARD OR A FESTIVE DAY WITH FRIENDS.