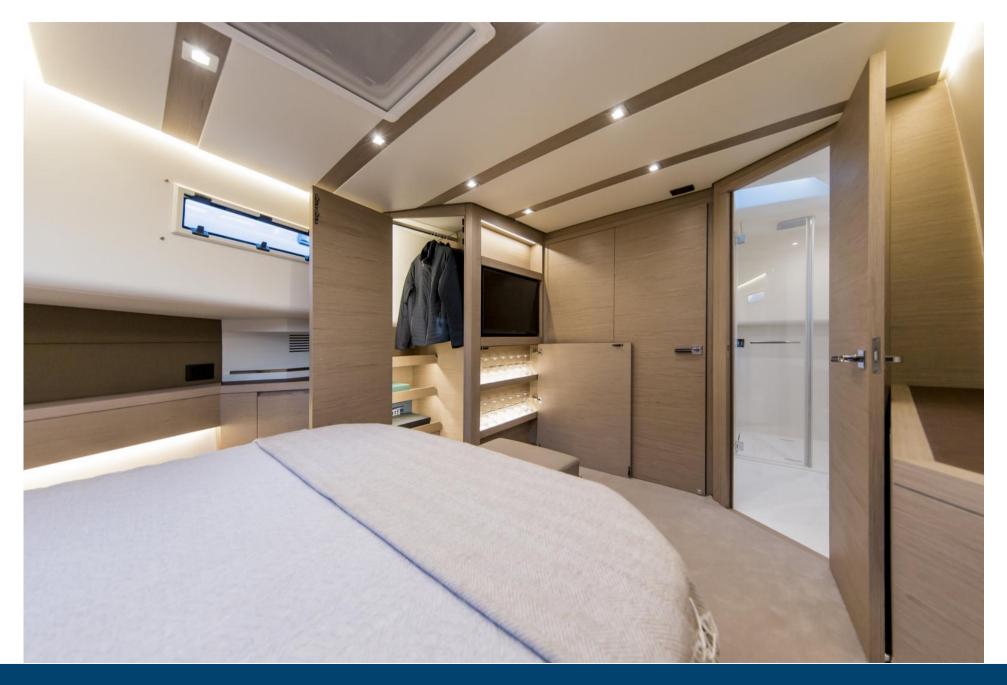

#### GENERAL

| TYPE<br>Open              | BRAND<br>Pardo       | MODEL<br>50 |
|---------------------------|----------------------|-------------|
| GUESTS CRUISING<br>11     |                      |             |
| DIMENSIONS / PERFORMANCE  |                      |             |
| CRUISING SPEED (ND)<br>35 |                      |             |
| BUILDING / FACILITIES     |                      |             |
| AMOUNT OF CABINS<br>1     | GUESTS SLEEPING<br>O |             |
|                           |                      |             |
| PROPELLERS                |                      |             |