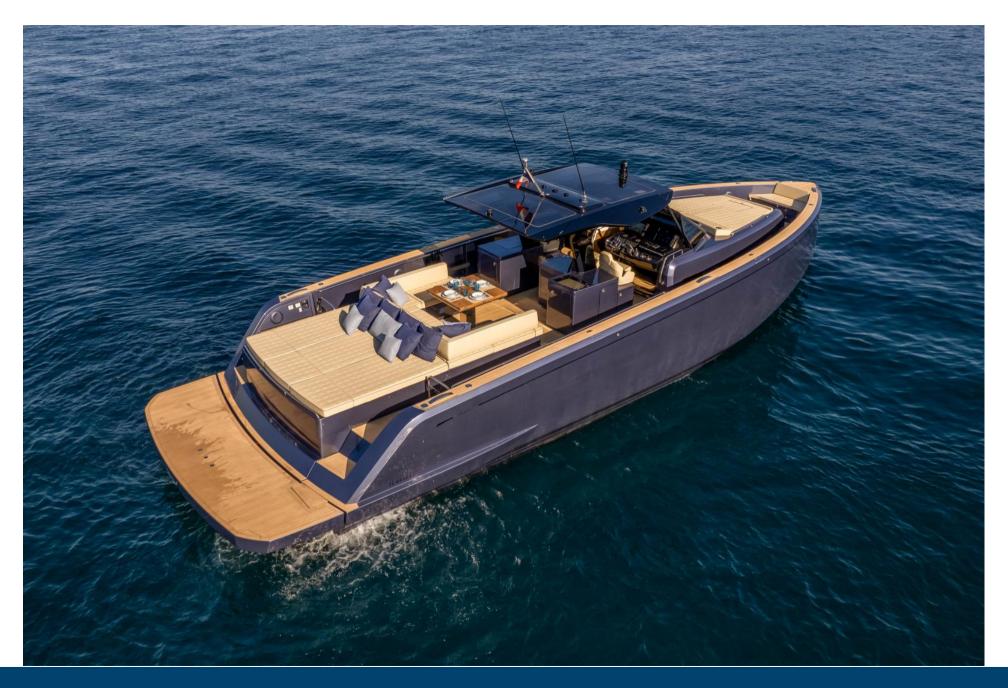

#### DESCRIPTION

ELEGANT, COMFORTABLE AND WELL FITTED, IT IS THE IDEAL BOAT TO DISCOVER ALL THE COVES IN OUR REGION BETWEEN MONACO AND THE ISLANDS OF PORQUEROLLES.

SAIL IN ELEGANCE TO THE BEACHES OF PAMPELONNE FOR A LUNCH AT CLUB 55, OR TO MOORÉA, TAHITI OR TO THE MORE FESTIVE BEACHES SUCH AS INDIE BEACH, BAGATELLE, NIKKI BEACH... OR, RATHER OPT FOR LUNCH ON BOARD OR A FESTIVE DAY WITH FRIENDS.