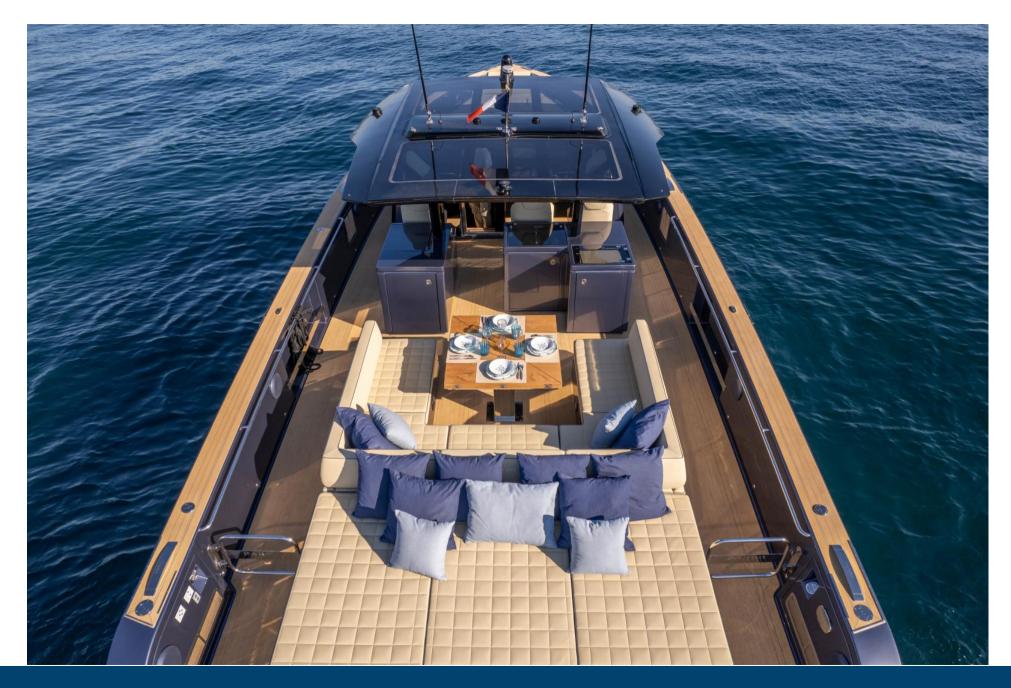

#### DESCRIPTION

ELEGANT, COMFORTABLE AND WELL FITTED, IT IS THE IDEAL BOAT TO DISCOVER ALL THE COVES IN OUR REGION BETWEEN MONACO AND THE ISLANDS OF PORQUEROLLES.

SAIL IN ELEGANCE TO THE BEACHES OF PAMPELONNE FOR A LUNCH AT CLUB 55, OR TO MOORÉA, TAHITI OR TO THE MORE FESTIVE BEACHES SUCH AS INDIE BEACH, BAGATELLE, NIKKI BEACH... OR, RATHER OPT FOR LUNCH ON BOARD OR A FESTIVE DAY WITH FRIENDS.