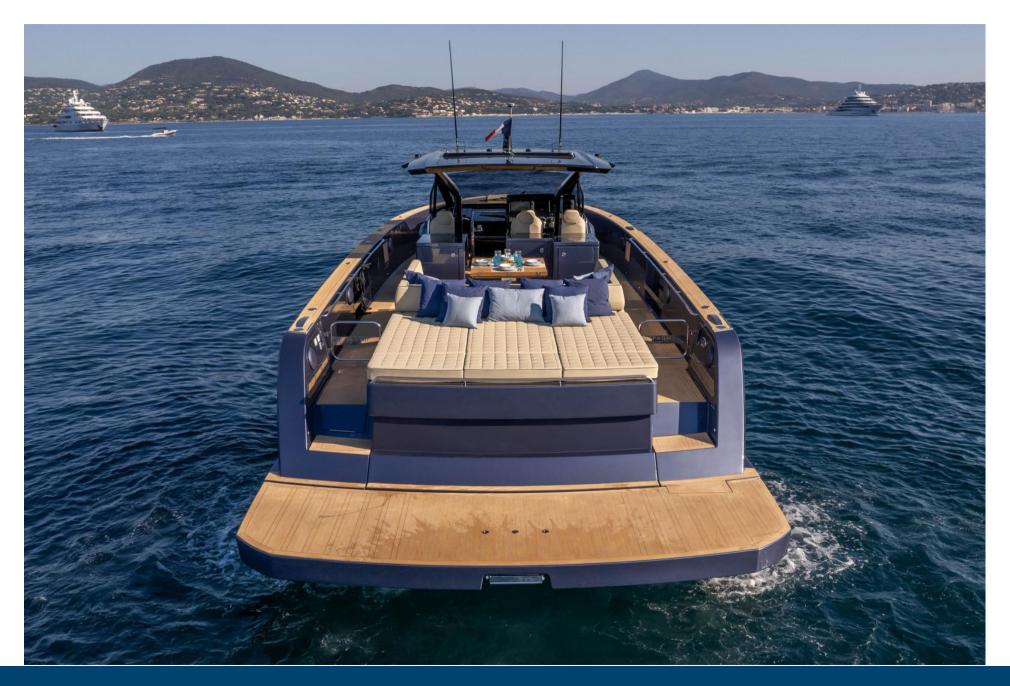

#### DESCRIPTION

#### SPECIFICATIONS

| RENT YOUR PARDO 50 AT THE PORT OF SAINT-TROPEZ                           | YEAR<br>2021 | LENGTH<br>15.20 |
|--------------------------------------------------------------------------|--------------|-----------------|
| THE PARDO 50 HAS AN EXCEPTIONAL DECK LAYOUT, AND AN ALWAYS ELEGANT LINE, |              |                 |
| THIS BOAT IS THE REFERENCE OF DAY BOATS PAR EXCELLENCE.                  |              |                 |
|                                                                          | WIDTH        | GUESTS CRUISING |
| THE PARDO 50 MANUFACTURED BY THE ITALIAN SHIPYARD CANTIERI DEL PARDO,    | 0.00         | 11              |
| MANUFACTURER OF THE GRAND SOLEIL SAILING BOAT, REMAINS A REFERENCE IN    |              |                 |
| HIGH-END PLEASURES.                                                      |              |                 |
| IN ADDITION OUR SHIPYARD SUNCAP COMPANY ENTIRELY CUSTOMIZES ITS BOATS    | CABINS       | HORSE POWER     |
| WHICH MAKES THEM EVEN MORE UNIQUE.                                       | 1            | 2 X 800 CV      |
| THE PARDO 50 IS A MOTOR BOAT WHICH IS CHARACTERIZED BY ITS WALKAROUND    |              |                 |
| DECK PLAN AND IMPRESSIVE VOLUMES FOR A 50 FEET BOAT.                     |              |                 |