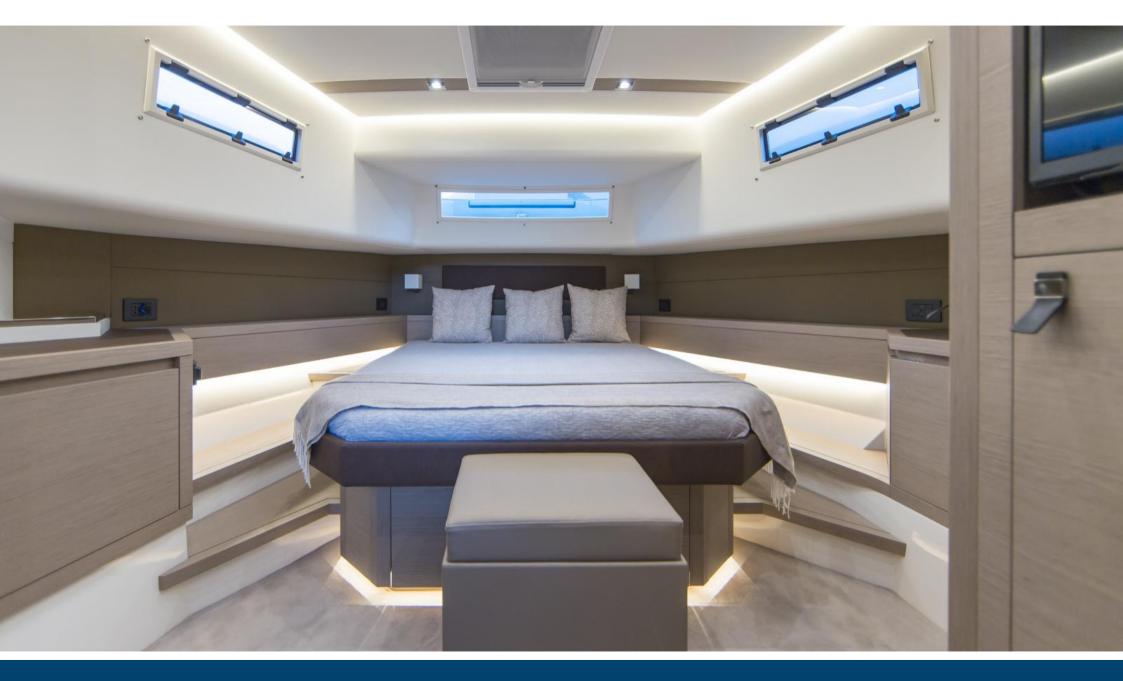

#### GENERAL

| TYPE<br>Open              | BRAND<br>Pardo       | MODEL<br>50 |
|---------------------------|----------------------|-------------|
| GUESTS CRUISING<br>11     |                      |             |
| DIMENSIONS / PERFORMANCE  |                      |             |
| CRUISING SPEED (ND)<br>35 |                      |             |
| BUILDING / FACILITIES     |                      |             |
| AMOUNT OF CABINS<br>1     | GUESTS SLEEPING<br>O |             |
|                           |                      |             |
| PROPELLERS                |                      |             |