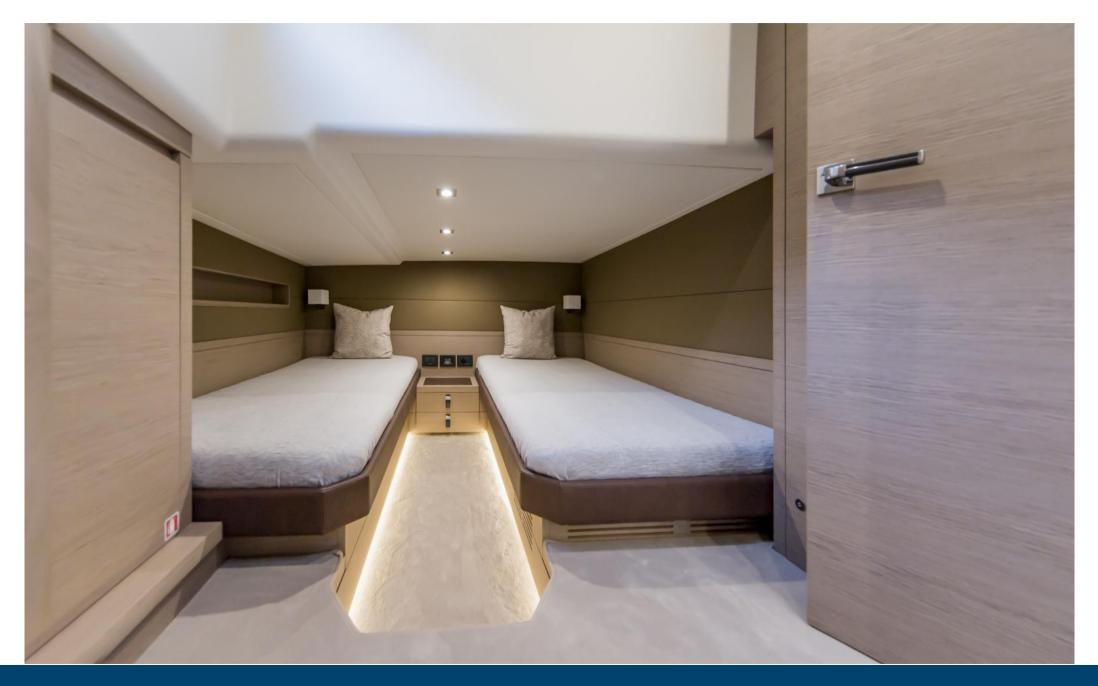

#### GENERAL

| TYPE<br>Open              | BRAND<br>Pardo       | MODEL<br>50 |
|---------------------------|----------------------|-------------|
| GUESTS CRUISING<br>11     |                      |             |
| DIMENSIONS / PERFORMANCE  |                      |             |
| CRUISING SPEED (ND)<br>35 |                      |             |
| BUILDING / FACILITIES     |                      |             |
| AMOUNT OF CABINS<br>1     | GUESTS SLEEPING<br>O |             |
|                           |                      |             |
| PROPELLERS                |                      |             |