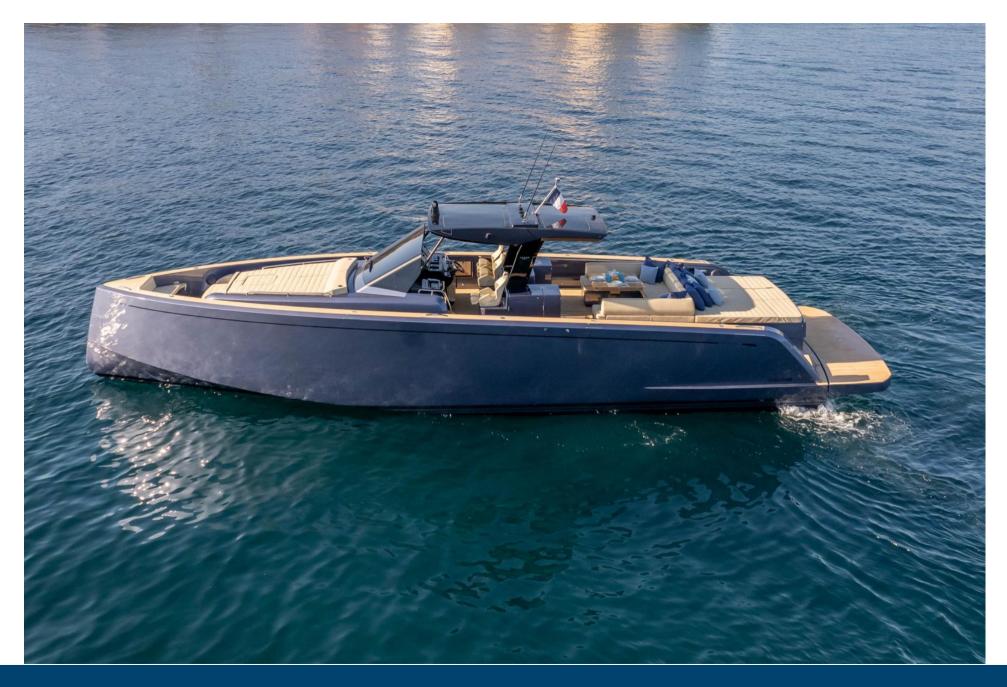

MORE FESTIVE BEACHES SUCH AS INDIE BEACH, BAGATELLE, NIKKI BEACH... OR, RATHER OPT FOR LUNCH ON BOARD OR A FESTIVE DAY WITH FRIENDS.

#### GENERAL

| TYPE<br>Open              | BRAND<br>Pardo       | MODEL<br>50 |
|---------------------------|----------------------|-------------|
| GUESTS CRUISING<br>11     |                      |             |
| DIMENSIONS / PERFORMANCE  |                      |             |
| CRUISING SPEED (ND)<br>35 |                      |             |
| BUILDING / FACILITIES     |                      |             |
| AMOUNT OF CABINS<br>1     | GUESTS SLEEPING<br>O |             |
|                           |                      |             |
| PROPELLERS                |                      |             |

lps

#### GALLEY / LAUNDRY / ENTERTAINMENT