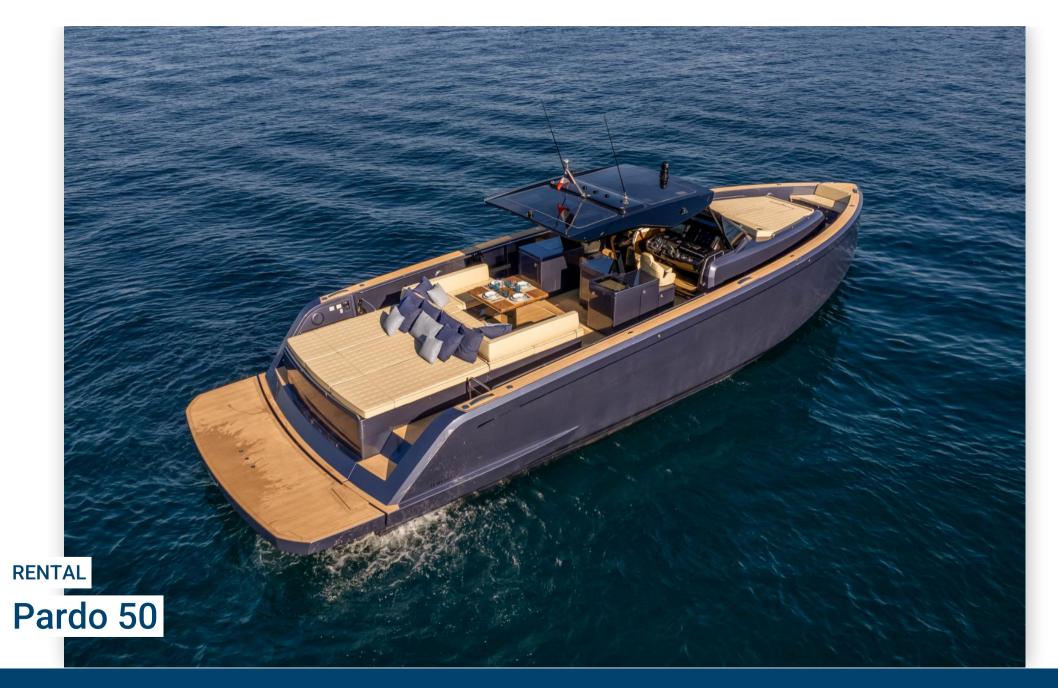

#### SPECIFICATIONS

| RENT YOUR PARDO 50 AT THE PORT OF SAINT-TROPEZ                           | YEAR<br>2021 | LENGTH<br>15.20 |
|--------------------------------------------------------------------------|--------------|-----------------|
| THE PARDO 50 HAS AN EXCEPTIONAL DECK LAYOUT, AND AN ALWAYS ELEGANT LINE, |              |                 |
| THIS BOAT IS THE REFERENCE OF DAY BOATS PAR EXCELLENCE.                  |              |                 |
|                                                                          | WIDTH        | GUESTS CRUISING |
| THE PARDO 50 MANUFACTURED BY THE ITALIAN SHIPYARD CANTIERI DEL PARDO,    | 0.00         | 11              |
| MANUFACTURER OF THE GRAND SOLEIL SAILING BOAT, REMAINS A REFERENCE IN    |              |                 |
| HIGH-END PLEASURES.                                                      |              |                 |
| IN ADDITION OUR SHIPYARD SUNCAP COMPANY ENTIRELY CUSTOMIZES ITS BOATS    | CABINS       | HORSE POWER     |
| WHICH MAKES THEM EVEN MORE UNIQUE.                                       | 1            | 2 X 800 CV      |
| THE PARDO 50 IS A MOTOR BOAT WHICH IS CHARACTERIZED BY ITS WALKAROUND    |              |                 |
| DECK PLAN AND IMPRESSIVE VOLUMES FOR A 50 FEET BOAT.                     |              |                 |