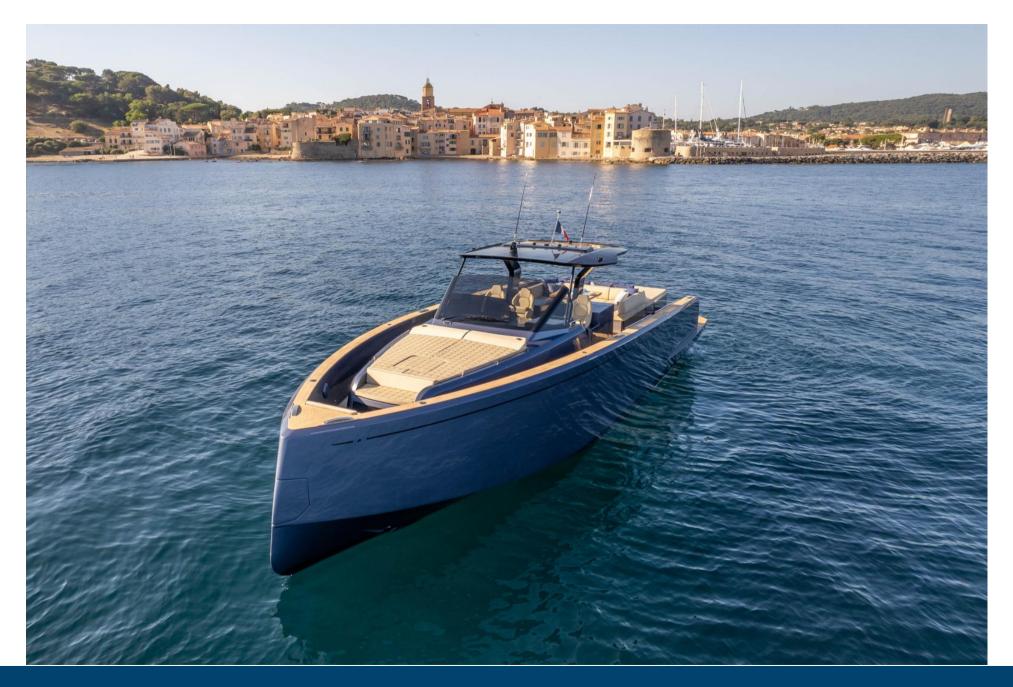

#### SPECIFICATIONS

| RENT YOUR PARDO 50 AT THE PORT OF SAINT-TROPEZ                           | YEAR<br>2021 | LENGTH<br>15.20 |
|--------------------------------------------------------------------------|--------------|-----------------|
| THE PARDO 50 HAS AN EXCEPTIONAL DECK LAYOUT, AND AN ALWAYS ELEGANT LINE, |              |                 |
| THIS BOAT IS THE REFERENCE OF DAY BOATS PAR EXCELLENCE.                  |              |                 |
|                                                                          | WIDTH        | GUESTS CRUISING |
| THE PARDO 50 MANUFACTURED BY THE ITALIAN SHIPYARD CANTIERI DEL PARDO,    | 0.00         | 11              |
| MANUFACTURER OF THE GRAND SOLEIL SAILING BOAT, REMAINS A REFERENCE IN    |              |                 |
| HIGH-END PLEASURES.                                                      |              |                 |
| IN ADDITION OUR SHIPYARD SUNCAP COMPANY ENTIRELY CUSTOMIZES ITS BOATS    | CABINS       | HORSE POWER     |
| WHICH MAKES THEM EVEN MORE UNIQUE.                                       | 1            | 2 X 800 CV      |
| THE PARDO 50 IS A MOTOR BOAT WHICH IS CHARACTERIZED BY ITS WALKAROUND    |              |                 |
| DECK PLAN AND IMPRESSIVE VOLUMES FOR A 50 FEET BOAT.                     |              |                 |

ELEGANT, COMFORTABLE AND WELL FITTED, IT IS THE IDEAL BOAT TO DISCOVER ALL THE COVES IN OUR REGION BETWEEN MONACO AND THE ISLANDS OF PORQUEROLLES.

SAIL IN ELEGANCE TO THE BEACHES OF PAMPELONNE FOR A LUNCH AT CLUB 55, OR TO MOORÉA, TAHITI OR TO THE MORE FESTIVE BEACHES SUCH AS INDIE BEACH, BAGATELLE, NIKKI BEACH... OR, RATHER OPT FOR LUNCH ON BOARD OR A FESTIVE DAY WITH FRIENDS.