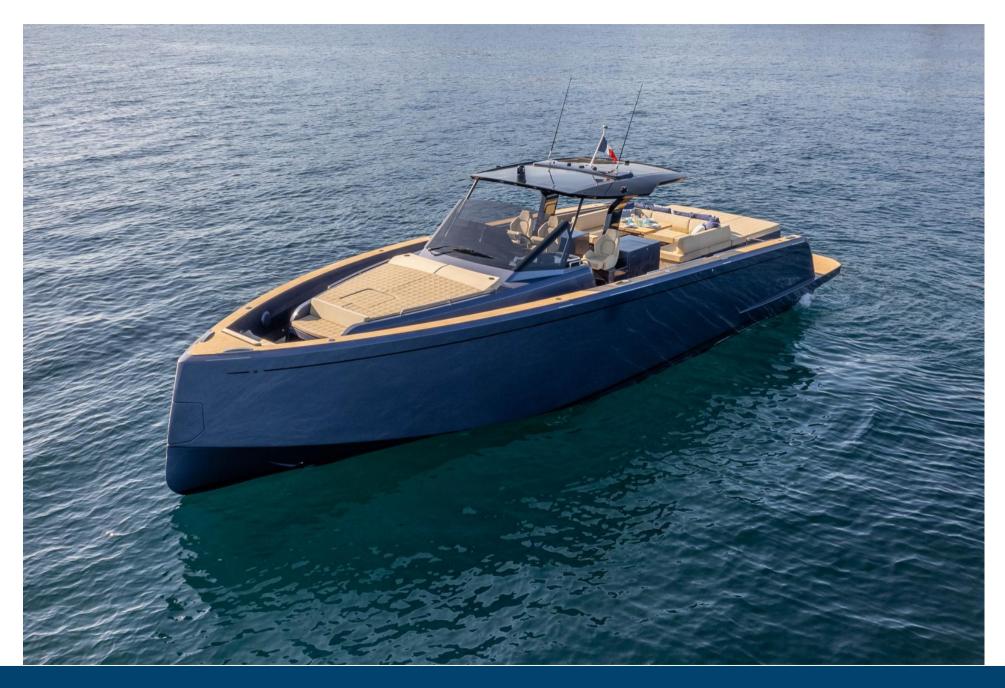

E MORE FESTIVE BEACHES SUCH AS INDIE BEACH, BAGATELLE, NIKKI BEACH... OR, RATHER OPT FOR LUNCH ON BOARD OR A FESTIVE DAY WITH FRIENDS.

#### GENERAL

| TYPE<br>Open              | BRAND<br>Pardo       | MODEL<br>50 |
|---------------------------|----------------------|-------------|
| GUESTS CRUISING<br>11     |                      |             |
| DIMENSIONS / PERFORMANCE  |                      |             |
| CRUISING SPEED (ND)<br>35 |                      |             |
| BUILDING / FACILITIES     |                      |             |
| AMOUNT OF CABINS<br>1     | GUESTS SLEEPING<br>O |             |
|                           |                      |             |
| PROPELLERS                |                      |             |

lps

#### GALLEY / LAUNDRY / ENTERTAINMENT