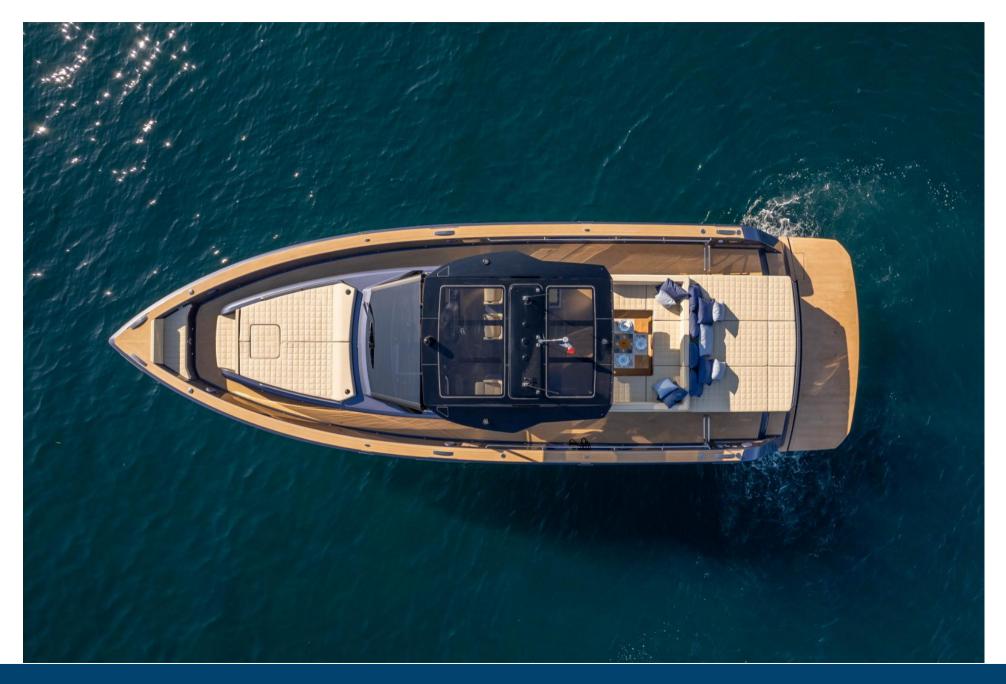

#### DESCRIPTION

#### SPECIFICATIONS

| RENT YOUR PARDO 50 AT THE PORT OF SAINT-TROPEZ                           | YEAR<br>2021 | LENGTH<br>15.20 |
|--------------------------------------------------------------------------|--------------|-----------------|
| THE PARDO 50 HAS AN EXCEPTIONAL DECK LAYOUT, AND AN ALWAYS ELEGANT LINE, |              |                 |
| THIS BOAT IS THE REFERENCE OF DAY BOATS PAR EXCELLENCE.                  |              |                 |
|                                                                          | WIDTH        | GUESTS CRUISING |
| THE PARDO 50 MANUFACTURED BY THE ITALIAN SHIPYARD CANTIERI DEL PARDO,    | 0.00         | 11              |
| MANUFACTURER OF THE GRAND SOLEIL SAILING BOAT, REMAINS A REFERENCE IN    |              |                 |
| HIGH-END PLEASURES.                                                      |              |                 |
| IN ADDITION OUR SHIPYARD SUNCAP COMPANY ENTIRELY CUSTOMIZES ITS BOATS    | CABINS       | HORSE POWER     |
| WHICH MAKES THEM EVEN MORE UNIQUE.                                       | 1            | 2 X 800 CV      |
| THE PARDO 50 IS A MOTOR BOAT WHICH IS CHARACTERIZED BY ITS WALKAROUND    |              |                 |
| DECK PLAN AND IMPRESSIVE VOLUMES FOR A 50 FEET BOAT.                     |              |                 |