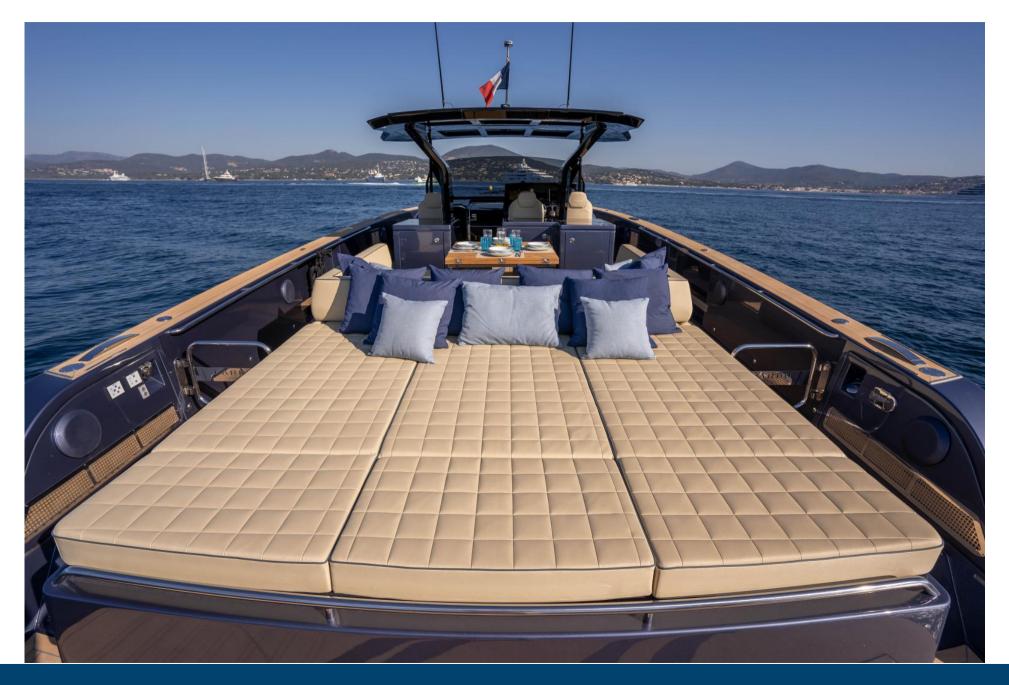

#### DESCRIPTION

ELEGANT, COMFORTABLE AND WELL FITTED, IT IS THE IDEAL BOAT TO DISCOVER ALL THE COVES IN OUR REGION BETWEEN MONACO AND THE ISLANDS OF PORQUEROLLES.

SAIL IN ELEGANCE TO THE BEACHES OF PAMPELONNE FOR A LUNCH AT CLUB 55, OR TO MOORÉA, TAHITI OR TO THE MORE FESTIVE BEACHES SUCH AS INDIE BEACH, BAGATELLE, NIKKI BEACH... OR, RATHER OPT FOR LUNCH ON BOARD OR A FESTIVE DAY WITH FRIENDS.