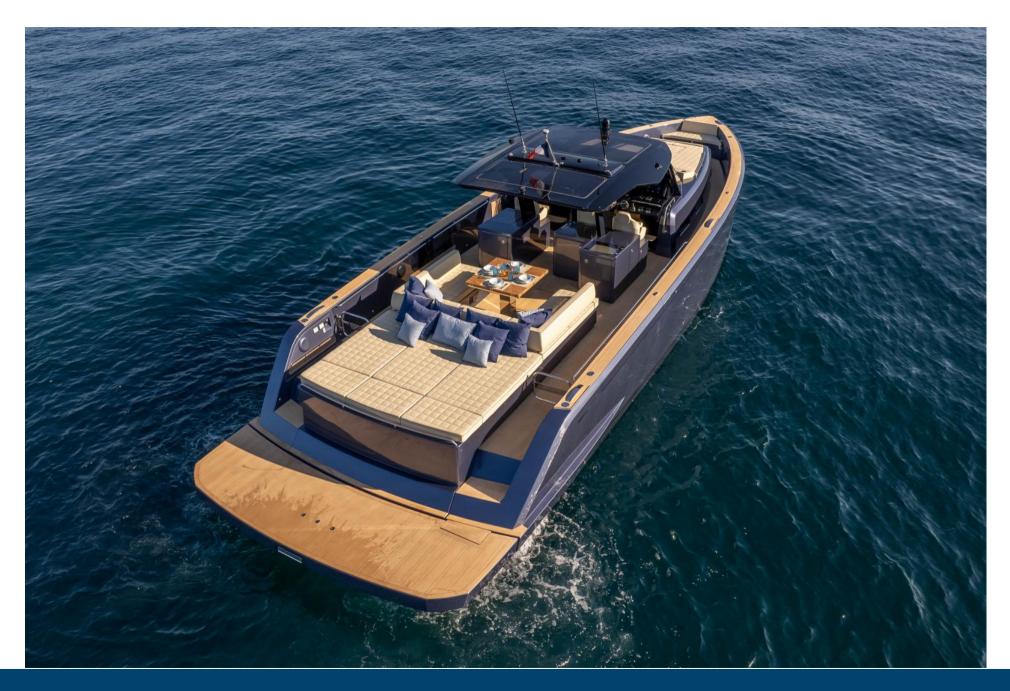

#### DESCRIPTION

#### SPECIFICATIONS

| RENT YOUR PARDO 50 AT THE PORT OF SAINT-TROPEZ                           | YEAR<br>2021 | LENGTH<br>15.20 |
|--------------------------------------------------------------------------|--------------|-----------------|
| THE PARDO 50 HAS AN EXCEPTIONAL DECK LAYOUT, AND AN ALWAYS ELEGANT LINE, |              |                 |
| THIS BOAT IS THE REFERENCE OF DAY BOATS PAR EXCELLENCE.                  |              |                 |
|                                                                          | WIDTH        | GUESTS CRUISING |
| THE PARDO 50 MANUFACTURED BY THE ITALIAN SHIPYARD CANTIERI DEL PARDO,    | 0.00         | 11              |
| MANUFACTURER OF THE GRAND SOLEIL SAILING BOAT, REMAINS A REFERENCE IN    |              |                 |
| HIGH-END PLEASURES.                                                      |              |                 |
| IN ADDITION OUR SHIPYARD SUNCAP COMPANY ENTIRELY CUSTOMIZES ITS BOATS    | CABINS       | HORSE POWER     |
| WHICH MAKES THEM EVEN MORE UNIQUE.                                       | 1            | 2 X 800 CV      |
| THE PARDO 50 IS A MOTOR BOAT WHICH IS CHARACTERIZED BY ITS WALKAROUND    |              |                 |
| DECK PLAN AND IMPRESSIVE VOLUMES FOR A 50 FEET BOAT.                     |              |                 |