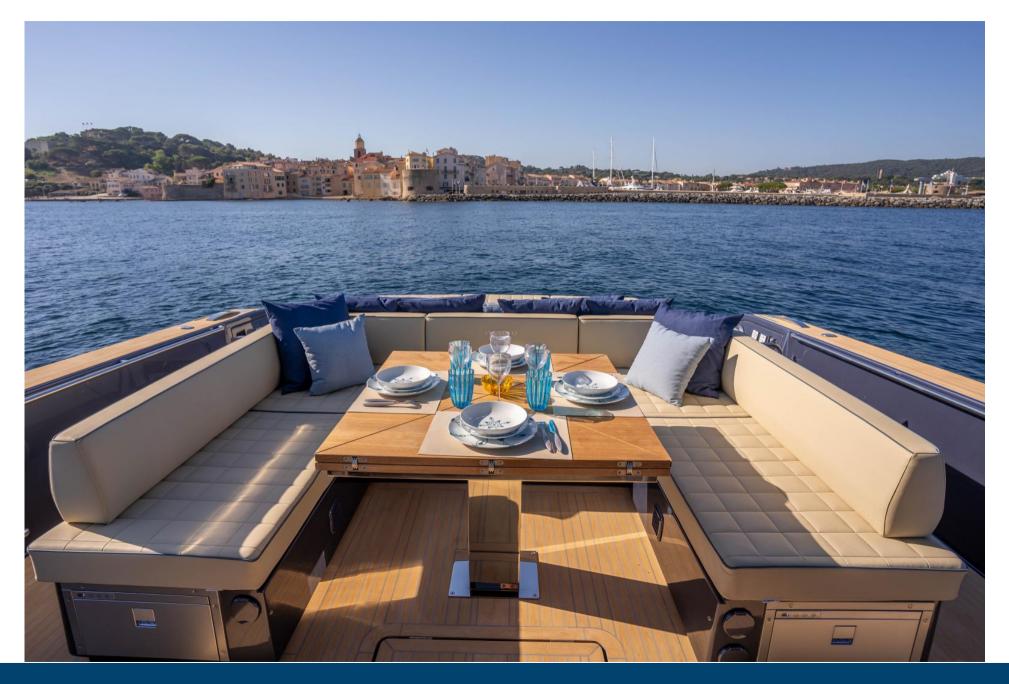

#### DESCRIPTION

ELEGANT, COMFORTABLE AND WELL FITTED, IT IS THE IDEAL BOAT TO DISCOVER ALL THE COVES IN OUR REGION BETWEEN MONACO AND THE ISLANDS OF PORQUEROLLES.

SAIL IN ELEGANCE TO THE BEACHES OF PAMPELONNE FOR A LUNCH AT CLUB 55, OR TO MOORÉA, TAHITI OR TO THE MORE FESTIVE BEACHES SUCH AS INDIE BEACH, BAGATELLE, NIKKI BEACH... OR, RATHER OPT FOR LUNCH ON BOARD OR A FESTIVE DAY WITH FRIENDS.