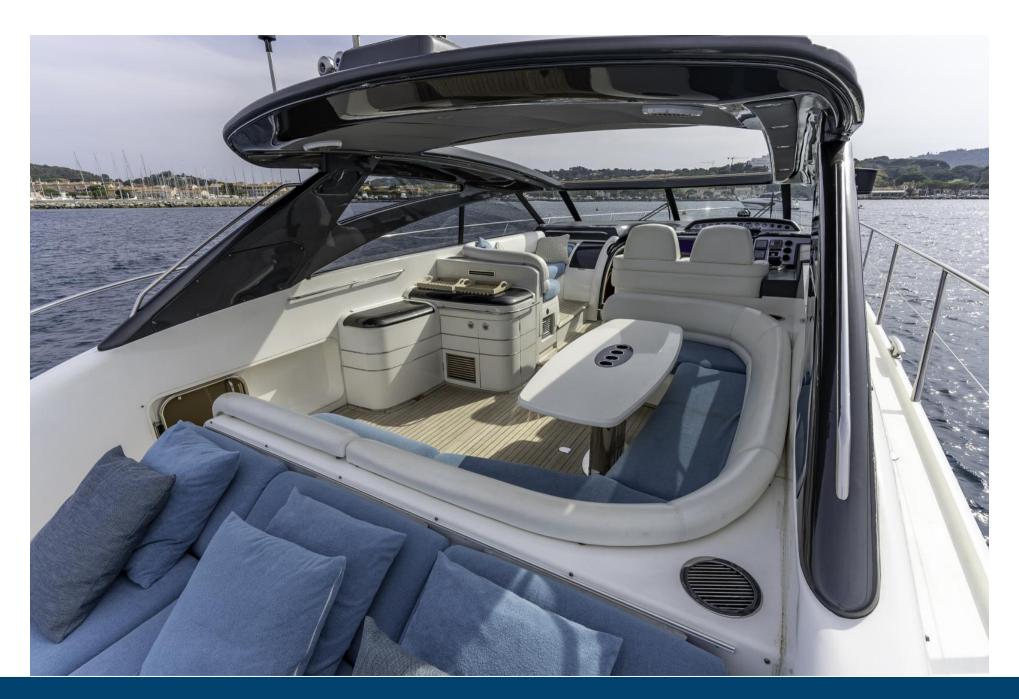

A GENEROUS COCKPIT ALLOWS YOU TO NAVIGATE AND ENJOY THIS PERFORMANCE IN ALL CONDITIONS. IDEAL FOR YOUR CRUISES AND SAILING OUTINGS IN THE MEDITERRANEAN OR FOR YOUR DAILY BOAT RENTAL IN SAINT TROPEZ AND ITS SURROUNDINGS, LET YOURSELF BE SEDUCED BY THE COMFORT AND SPACIOUS LAYOUT OF THIS BOAT.

ON BOARD: FRIDGE, BLUETOOTH STEREO, ROCKFORD AUDIO SYSTEM, BATHING PLATFORM, COCKPIT SHOWER, 1 COCKPIT TABLE, RETRACTABLE SUN BUILDING, FORWARD AND AFT SUN BATHING AND A TENDER, COCKPIT AIR CONDITIONING...