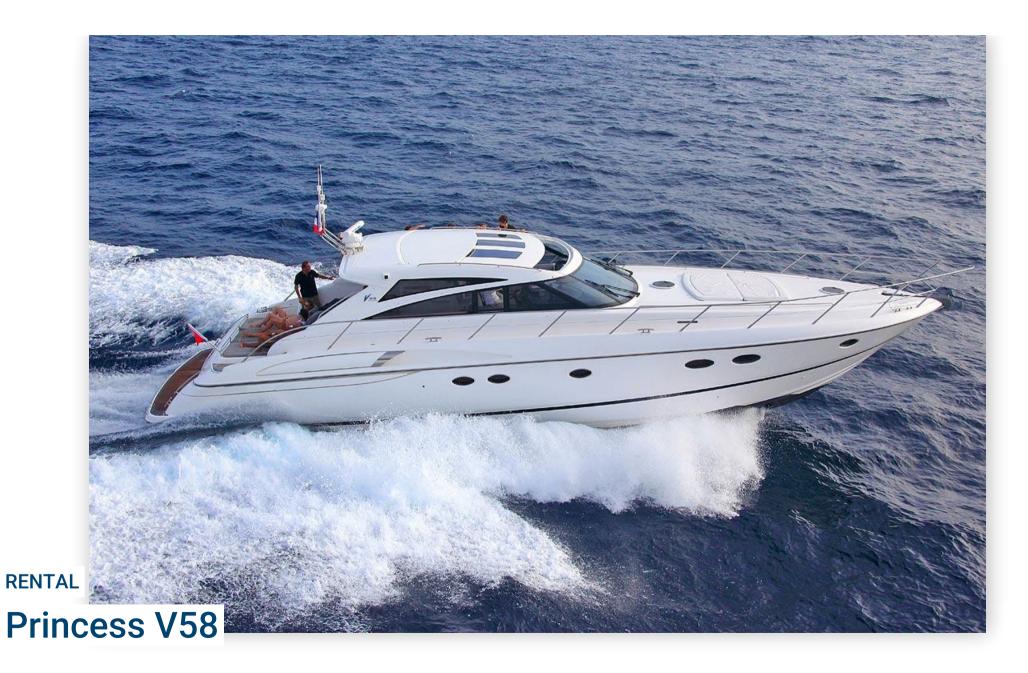

### **SPECIFICATIONS**

CAB

YACHT CHARTER ON THE CÔTE D'AZUR WITH SUNCAP COMPANY: THE PRINCESS V58

THE PRINCESS V58 IS THE REFERENCE OF THE ENGLISH SHIPYARD PRINCESS.

IT EMBODIES THE VERY DYNAMICS OF THE PRINCESS V CLASS: INCREDIBLE SEAKEEPING AND DIRECTIONAL STABILITY AND THE PERFORMANCE OF A FAST BOAT.

A GENEROUS COCKPIT ALLOWS YOU TO NAVIGATE AND ENJOY THIS PERFORMANCE IN ALL CONDITIONS. IDEAL FOR YOUR CRUISES AND SAILING OUTINGS IN THE MEDITERRANEAN OR FOR YOUR DAILY BOAT RENTAL IN SAINT TROPEZ AND ITS SURROUNDINGS, LET YOURSELF BE SEDUCED BY THE COMFORT AND SPACIOUS LAYOUT OF THIS BOAT.