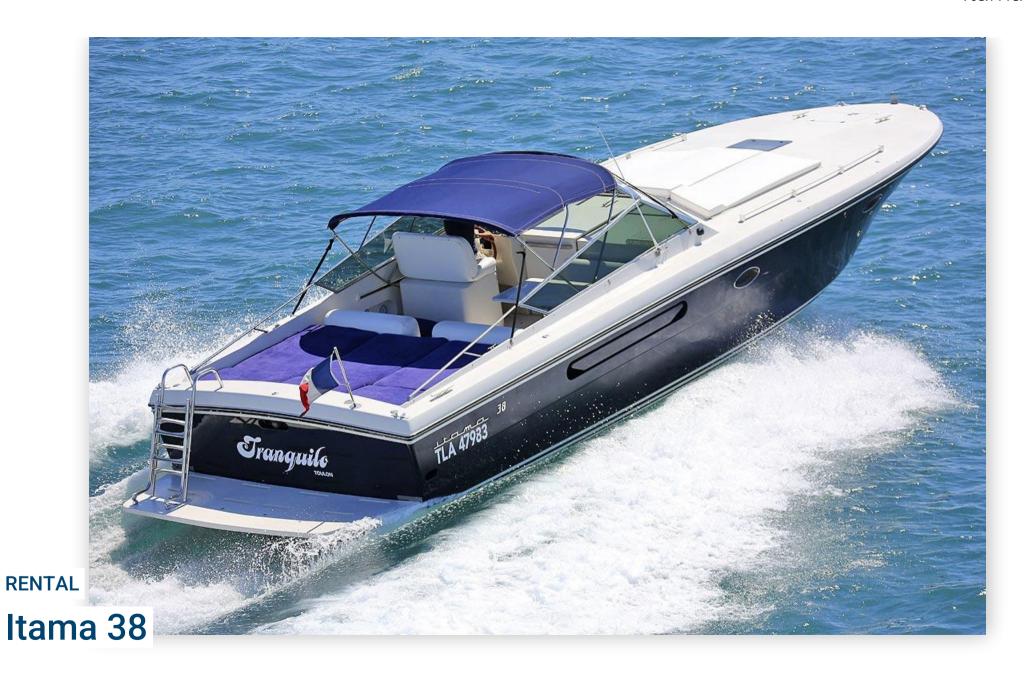

## **RENT THE BOAT ITAMA 38 IN SAINT-TROPEZ**

THE ITAMA 38 IS THE EMBLEMATIC MODEL OF THIS SHIPYARD BELONGING TO THE FERRETI GROUP.

COMBINING ELEGANCE AND COMFORT, THE ITAMA 38 IS AN IDEAL OPEN FOR YOUR SEA TRIPS ON THE CÔTE D'AZUR TO SAIL BETWEEN MONACO AND SAINT-TROPEZ.

THIS IS THE PERFECT DAY BOAT FOR A DAY RENTAL IN ST-TROPEZ.

LARGE FRONT AND REAR SUNBATHING OFFERS MAXIMUM COMFORT. INSIDE, YOU ALSO HAVE A DOUBLE CABIN, A BATHROOM AND A KITCHEN.

ON BOARD: FRIDGE, BLUETOOTH STEREO, LARGE BATHING PLATFORM, COCKPIT SHOWER, BATHING LADDER, COCKPIT TABLE ON CYLINDER THAT YOU CAN MODULATE INTO A SUN BED, BIMINI TOP...

ONE OF THE SPECIFICITIES OF THIS BOAT IS ITS FABULOUS HULL WHICH WILL ALLOW YOU TO NAVIGATE COMFORTABLY AND SAFELY IN ALL WEATHER CONDITIONS.

LENGTH: 11.62M WIDTH: 3.77M DRAFT: 1.10M CAPACITY: