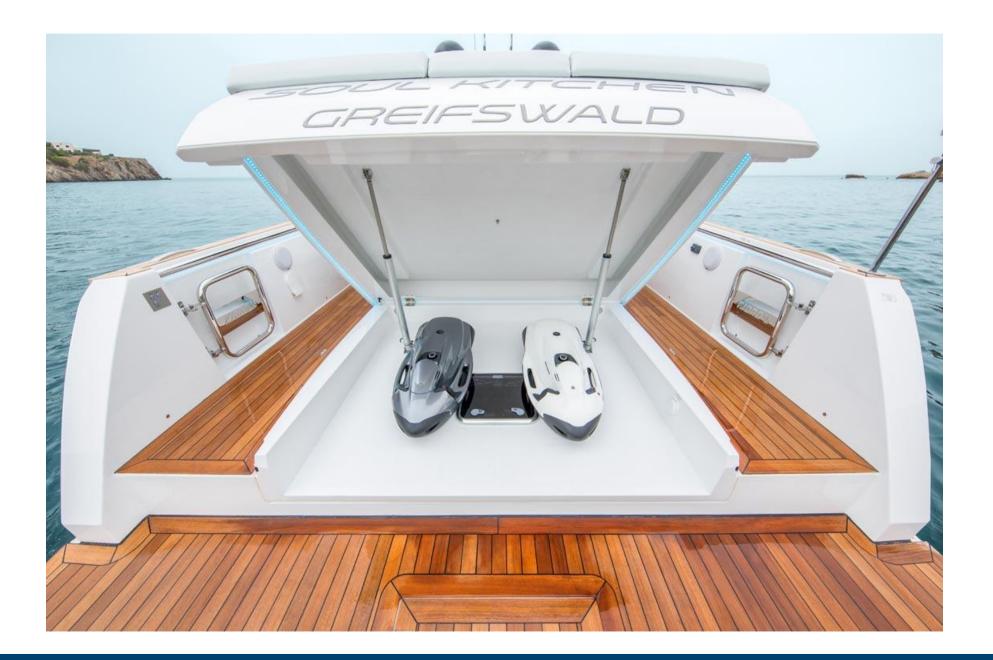

ON BOARD: FRIDGE, MICROWAVE, COFFEE MACHINE, BLUETOOTH STEREO, ROCKFORD AUDIO SYSTEM, LARGE BATHING PLATFORM, COCKPIT SHOWER, 2 MODULAR COCKPIT TABLES IN LARGE SUN LOUNGE, BIMINI TOP, FORWARD AND AFT SUN LOUNGE...