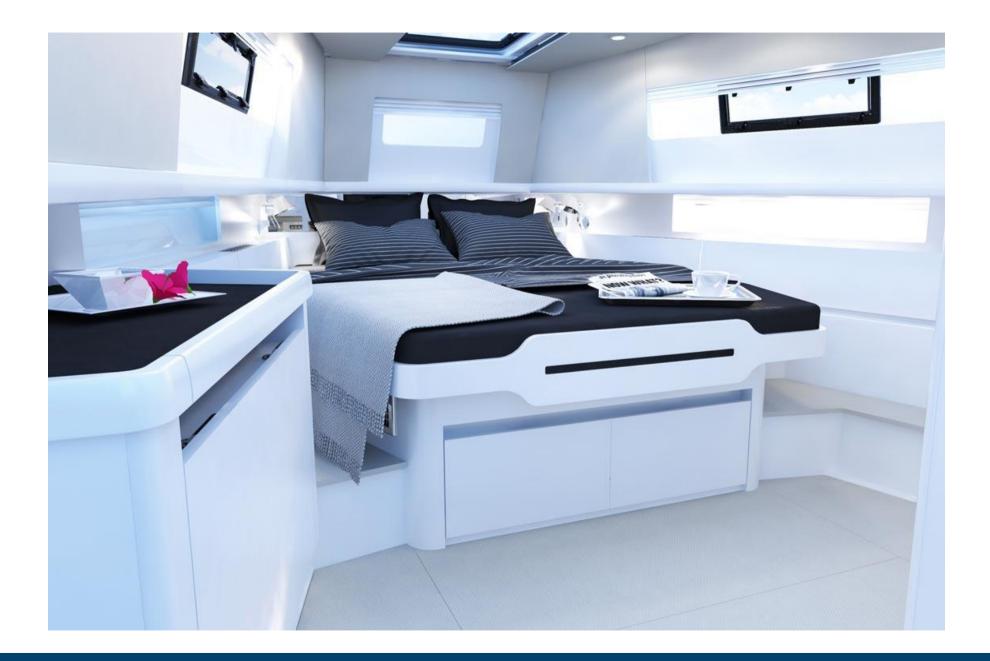

INSIDE YOU WILL FIND A LARGE OWNER'S CABIN WITH DOUBLE BED AND A SECOND CABIN WITH TWIN BEDS AS WELL AS A TOILET AND ITS ADJOINING BATHROOM.

YEAR LENGTH 2017 13.45 WIDTH GUESTS CRUISING 0.00 11

HORSE POWER
2 X 600 CV