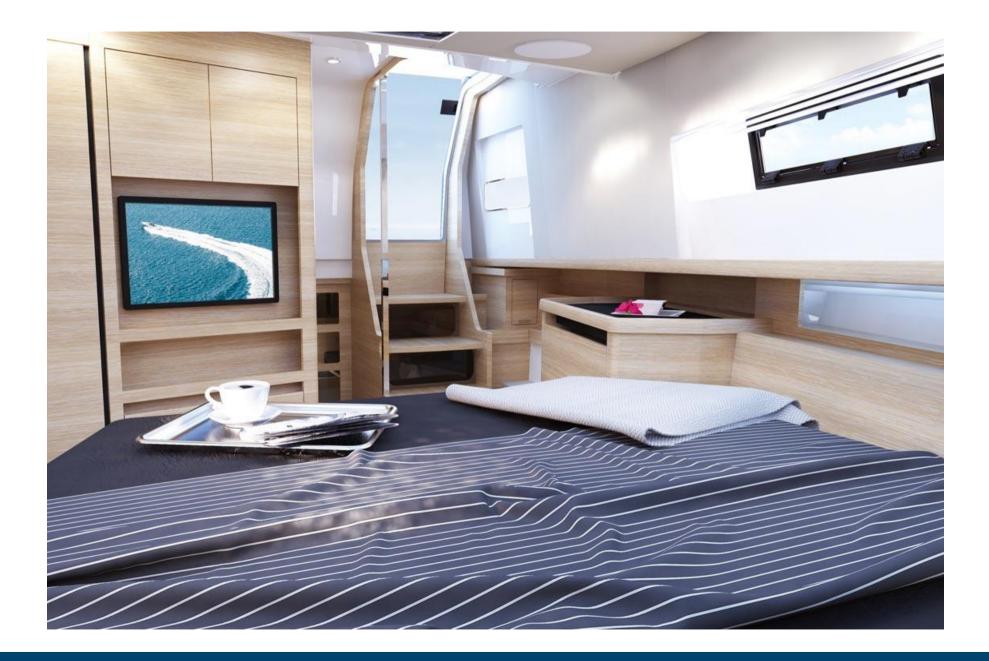

INSIDE YOU WILL FIND A LARGE OWNER'S CABIN WITH DOUBLE BED AND A SECOND CABIN WITH TWIN BEDS AS WELL AS A TOILET AND ITS ADJOINING BATHROOM.

YEAR LENGTH 2017 13.45 WIDTH GUESTS CRUISING 0.00 11

HORSE POWER
2 X 600 CV