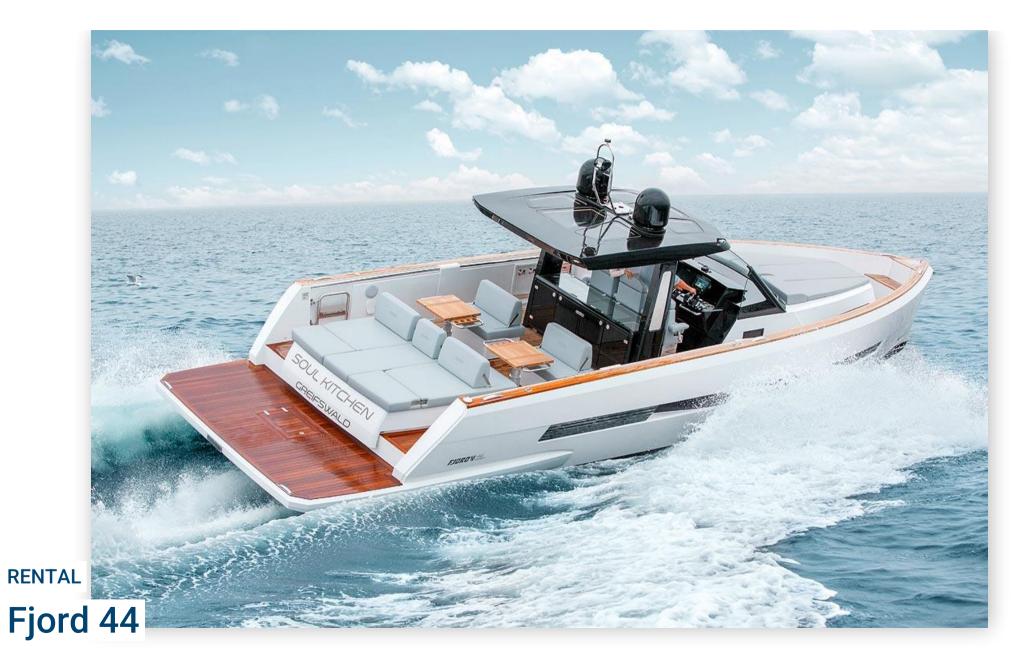

# Fjord 44

# SPECIFICATIONS

FJORD 44: RENTAL IN THE GULF OF SAINT TROPEZ.

LEAVING FROM SAINT-TROPEZ, PORT GRIMAUD, SAINT MAXIME OR EVEN THE FAMOUS BEACHES OF PAMPELONE RENT YOUR FJORD BOAT AND SPEND AN EXCEPTIONAL PLEASURE DAY. THE SUNCAP RENTAL SERVICE OFFERS YOU A HIGH-END SERVICE ACCOMPANIED BY A SKIPPER AND MANY NAUTICAL ACTIVITIES ARE AVAILABLE BY RESERVATION. THIS OPEN RANGE BOAT (OPEN / OPEN HULL) WILL ALLOW YOU TO SPEND A DAY AT SEA NEAR THE CÔTE D'AZUR.

FJORD BELONGING TO THE HANSE GROUP, THE FJORD 44 IS THE SIGNATURE OF DESIGNER PATRICK BANFIELD. THE BRAND IS KNOWN FOR ITS MANUFACTURING QUALITY AND FOR THE QUALITY OF THE LAYOUT OF THE LIVING SPACE. WITH ITS WALKAROUND SYSTEM WHICH GREATLY FACILITATES TRAFFIC AND LIFE ON BOARD, THE FJORD 44 IS IDEAL FOR YOUR DAY BOAT RENTALS: SWIMMING, PICNIC, QUICK TRANSFER