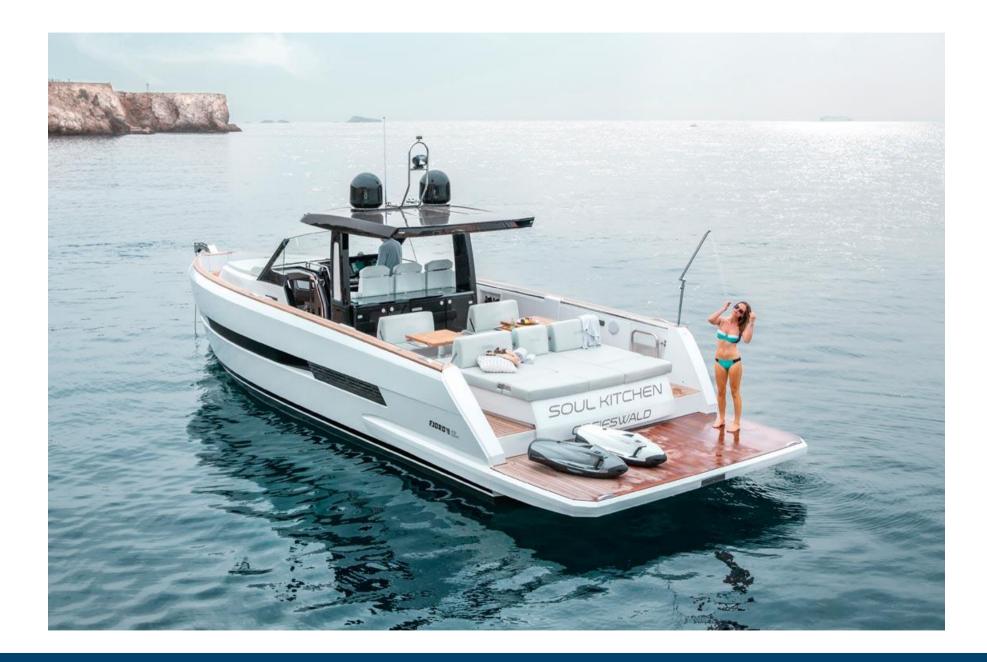

FJORD BELONGING TO THE HANSE GROUP, THE FJORD 44 IS THE SIGNATURE OF DESIGNER PATRICK BANFIELD. THE BRAND IS KNOWN FOR ITS MANUFACTURING QUALITY AND FOR THE QUALITY OF THE LAYOUT OF THE LIVING SPACE. WITH ITS WALKAROUND SYSTEM WHICH GREATLY FACILITATES TRAFFIC AND LIFE ON BOARD, THE FJORD 44 IS IDEAL FOR YOUR DAY BOAT RENTALS: SWIMMING, PICNIC, QUICK TRANSFER

ON BOARD: FRIDGE, MICROWAVE, COFFEE MACHINE, BLUETOOTH STEREO, ROCKFORD AUDIO SYSTEM, LARGE BATHING PLATFORM, COCKPIT SHOWER, 2 MODULAR COCKPIT TABLES IN LARGE SUN LOUNGE, BIMINI TOP, FORWARD AND AFT SUN LOUNGE...